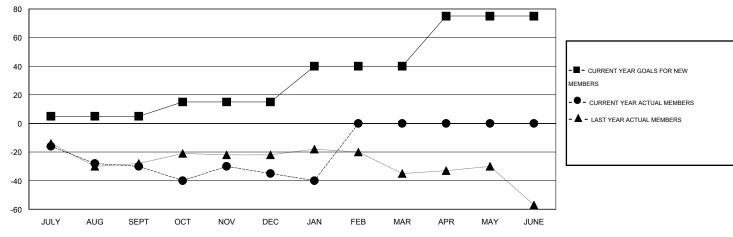

#### GOALS AND ACTUAL MEMBERS CUMULATIVE

| DROPPED CLUBS: 0  DROPPED MEMBERS |                | 37 CLUBS OF 68 ADDED 1 OR MORE NEW MEMBERS | GENDER DISTRIBU<br>MALE<br>FEMALE     | TION<br>1,249 (71.09%)<br>508 (28.91%) |            |
|-----------------------------------|----------------|--------------------------------------------|---------------------------------------|----------------------------------------|------------|
| DECEASED  CLUB CANCELLED  OTHER   | 20<br>0<br>104 | CLICK HERE FOR HEALTH ASSESSMENT DATA      | FAMILY UNIT MEMBERS HEAD OF HOUSEHOLD |                                        | 332<br>165 |
| TOTAL                             | 124            |                                            | NON-HEAD OF HOUSEHOLD                 |                                        | 167        |