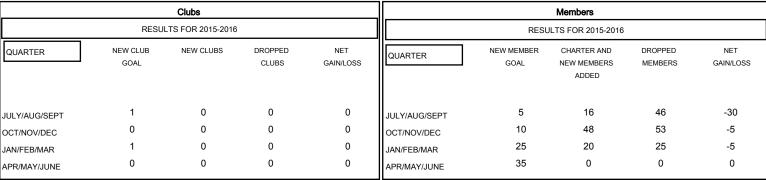

### GOALS AND ACTUAL NEW CLUBS CUMULATIVE

#### GOALS AND ACTUAL MEMBERS CUMULATIVE

| DROPPED CLUBS: 0  DROPPED MEMBERS |                | 37 CLUBS OF 68 ADDED 1 OR MORE NEW MEMBERS | GENDER DISTRIBU<br>MALE<br>FEMALE     | TION<br>1,249 (71.09%)<br>508 (28.91%) |            |
|-----------------------------------|----------------|--------------------------------------------|---------------------------------------|----------------------------------------|------------|
| DECEASED  CLUB CANCELLED  OTHER   | 20<br>0<br>104 | CLICK HERE FOR HEALTH ASSESSMENT DATA      | FAMILY UNIT MEMBERS HEAD OF HOUSEHOLD |                                        | 332<br>165 |
| TOTAL                             | 124            |                                            | NON-HEAD OF HOUSEHOLD                 |                                        | 167        |